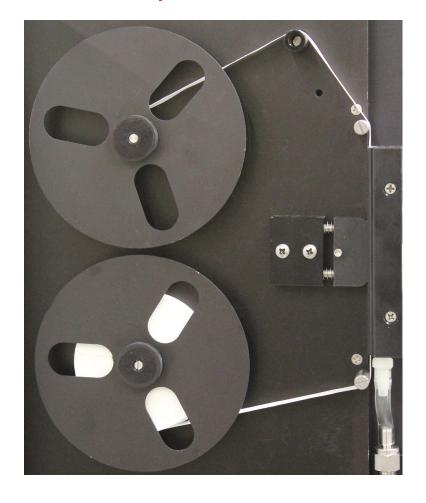

n-Investment**

- Never Miss Unexpected Sour Event Spikes
- Guaranteed Contractual Compliance
- Automate Custody Transfer Validation
- Avoid Pipeline "Lock-Out" From Contamination

### **Measurement Certainty**

- 0.005 ppm LDL Every 3 Minutes
- No Cross Interferences for H<sub>2</sub>S
- Predictive Alarm in ≤ 20 Seconds
- Wide Over-Range Detection
- Multi-Stream Up to 4 Channel
- 10 Months Data Logging Storage
- CSA Div. 1; ATEX / IECEx Zone 1

### **Key Applications**

#### **Refinery / Petrochemical**

- Flare Emissions
- Catalyst Protection
- Fuel Gas

### **Natural Gas**

- Well Head
- Processing Plant Inlet, Outlet, and Flare
- Natural Gas, LNG, and NGL Pipeline
- Custody Transfer



ProTech903™ D1 / CE

# GALVANIC

APPLIED SCIENCES

### **Extended-Life Tape With No Interferences**



### **Humidifer Provides Faster Response**



## **Large Local Display With LED Indicators**



## **Secure Remote Access With Advanced Diagnostics**