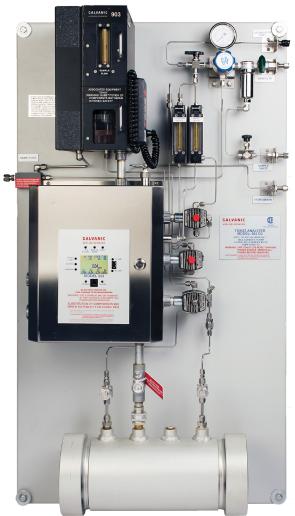

## ProTech903™ D2

#### **ProTech Introduction**

- Lead-Acetate Tape Technology for H<sub>2</sub>S & Total Sulfur
- Manufactured In & Supported From Calgary, AB
- Backed by 40 Years of Experience in Natural Gas

### **Measurement Certainty**

- 0.005 ppm LDL Every 3 Minutes
- No Cross Interferences for H<sub>2</sub>S
- Predictive Alarm in ≤ 20 Seconds
- Wide Over-Range Detection
- Multi-Stream Up to 4 Channel
- 10 Months Data Logging Storage
- CSA Class 1 Div. 2 Certified

### **Measurement Certainty**

- 0.005 ppm LDL Every 3 Minutes
- No Cross Interferences for H<sub>2</sub>S
- Predictive Alarm in ≤ 20 Seconds
- Wide Over-Range Detection
- Multi-Stream Up to 4 Channel
- 10 Months Data Logging Storage
- CSA Div. 1; ATEX / IECEx Zone 1