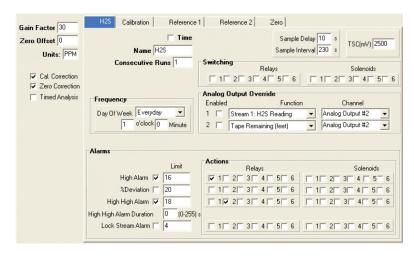

ck-Out" From Contamination

### **Measurement Certainty**

- 0.005 ppm LDL Every 3 Minutes
- No Cross Interferences for H<sub>2</sub>S
- Predictive Alarm in ≤ 20 Seconds
- Wide Over-Range Detection
- Multi-Stream Up to 4 Channel
- 10 Months Data Logging Storage
- CSA Div. 1; ATEX / IECEx Zone 1

### **Key Applications**

#### **Refinery / Petrochemical**

- Flare Emissions
- Catalyst Protection
- Fuel Gas

### **Natural Gas**

- Well Head
- Processing Plant Inlet, Outlet, and Flare
- Natural Gas, LNG, and NGL Pipeline
- Custody Transfer



ProTech903™ D1 / CE

# GALVANIC

APPLIED SCIENCES

### **Extended-Life Tape With No Interferences**



### **Humidifer Provides Faster Response**



## **Large Local Display With LED Indicators**



## **Secure Remote Access With Advanced Diagnostics**