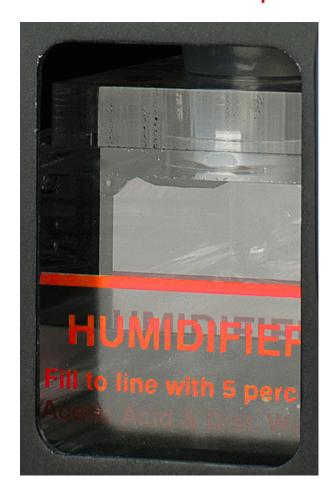

vent Spikes
- Guaranteed Contractual Compliance
- Automate Custody Transfer Validation
- Avoid Pipeline "Lock-Out" From Contamination

### **Measurement Certainty**

- 0.005 ppm LDL Every 3 Minutes
- No Cross Interferences for H<sub>2</sub>S
- Predictive Alarm in ≤ 20 Seconds
- Wide Over-Range Detection
- Multi-Stream Up to 4 Channel
- 10 Months Data Logging Storage
- CSA Div. 1; ATEX / IECEx Zone 1

### **Key Applications**

#### **Refinery / Petrochemical**

- Flare Emissions
- Catalyst Protection
- Fuel Gas

### **Natural Gas**

- Well Head
- Processing Plant Inlet, Outlet, and Flare
- Natural Gas, LNG, and NGL Pipeline
- Custody Transfer



ProTech903™ D1 / CE

# GALVANIC

APPLIED SCIENCES

### **Extended-Life Tape With No Interferences**



### **Humidifer Provides Faster Response**



## **Large Local Display With LED Indicators**



## **Secure Remote Access With Advanced Diagnostics**