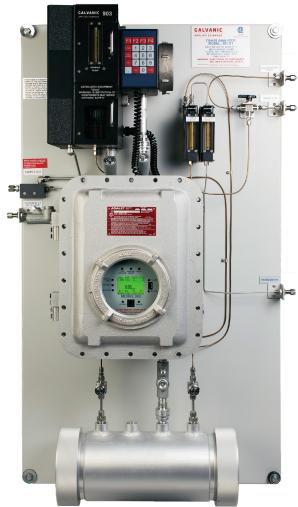

In & Supported From Calgary, AB
- Backed by 40 Years of Experience in Natural Gas

### **Rapid Return-On-Investment**

- Never Miss Unexpected Sour Event Spikes
- Guaranteed Contractual Compliance
- Automate Custody Transfer Validation
- Avoid Pipeline "Lock-Out" From Contamination

### **Measurement Certainty**

- 0.005 ppm LDL Every 3 Minutes
- No Cross Interferences for H<sub>2</sub>S
- Predictive Alarm in ≤ 20 Seconds
- Wide Over-Range Detection
- Multi-Stream Up to 4 Channel
- 10 Months Data Logging Storage
- CSA Div. 1; ATEX / IECEx Zone 1

### **Key Applications**

#### **Refinery / Petrochemical**

- Flare Emissions
- Catalyst Protection
- Fuel Gas

### **Natural Gas**

- Well Head
- Processing Plant Inlet, Outlet, and Flare
- Natural Gas, LNG, and NGL Pipeline
- Custody Transfer



ProTech903™ D1 / CE

# GALVANIC

APPLIED SCIENCES

### **Extended-Life Tape With No Interferences**



### **Humidifer Provides Faster Response**



## **Large Local Display With LED Indicators**



## **Secure Remote Access With Advanced Diagnostics**