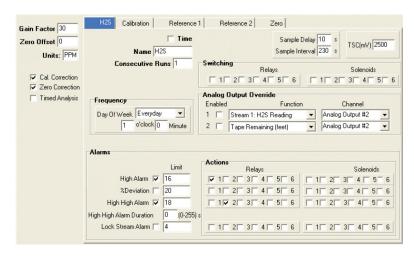

ine "Lock-Out" From Contamination

### **Measurement Certainty**

- 0.005 ppm LDL Every 3 Minutes
- No Cross Interferences for H<sub>2</sub>S
- Predictive Alarm in ≤ 20 Seconds
- Wide Over-Range Detection
- Multi-Stream Up to 4 Channel
- 10 Months Data Logging Storage
- CSA Class 1 Div. 2 Certified

### **Key Applications**

#### **Refinery / Petrochemical**

- Flare Emissions
- Catalyst Protection
- Fuel Gas

### **Natural Gas**

- Well Head
- Processing Plant Inlet, Outlet, and Flare
- Natural Gas, LNG, and NGL Pipeline
- Custody Transfer



ProTech903™ D2

# GALVANIC

APPLIED SCIENCES

### **Extended-Life Tape With No Interferences**



### **Humidifer Provides Faster Response**



### **Large Local Display With LED Indicators**



## **Secure Remote Access With Advanced Diagnostics**



## ProTech903™ D1 / CE

## Lead-Acetate Tape Analyzer for H<sub>2</sub>S / TS

## GALVANIC

APPLIED SCIENCES



#### **ProTech Introduction**

- Lead-Acetate Tape Technology for H<sub>2</sub>S & Total Sulfur
- Manufactured In & Supported From Calgary, AB
- Backed by 40 Years of Experience in Natural Gas

### **Rapid Return-On-Investment**

- Never Miss Unexpected Sour Event Spikes
- Guaranteed Contractual Compliance
- Automate Custody Transfer Validation
- Avoid Pipeline "Lock-Out" From Contamination

### **Measurement Certainty**

- 0.005 ppm LDL Every 3 Minutes
- No Cross Interferences for H<sub>2</sub>S
- Predictive Alarm in ≤ 20 Seconds
- Wide Over-Range Detection
- Multi-Stream Up to 4 Channel
- 10 Months Data Logging Storage
- CSA Div. 1; ATEX / IECEx Zone 1

### **Key Applications