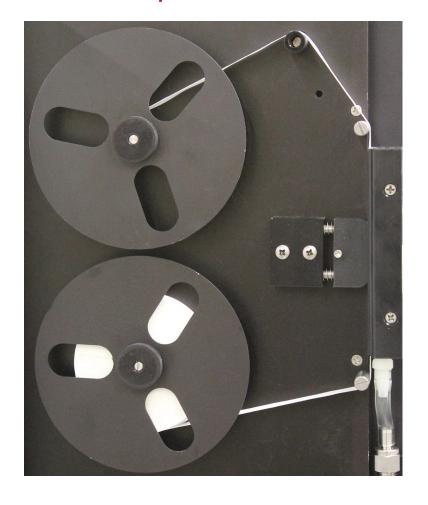

Return-On-Investment**

- Never Miss Unexpected Sour Event Spikes
- Guaranteed Contractual Compliance
- Automate Custody Transfer Validation
- Avoid Pipeline "Lock-Out" From Contamination

### **Measurement Certainty**

- 0.005 ppm LDL Every 3 Minutes
- No Cross Interferences for H<sub>2</sub>S
- Predictive Alarm in ≤ 20 Seconds
- Wide Over-Range Detection
- Multi-Stream Up to 4 Channel
- 10 Months Data Logging Storage
- CSA Class 1 Div. 2 Certified

### **Key Applications**

#### **Refinery / Petrochemical**

- Flare Emissions
- Catalyst Protection
- Fuel Gas

### **Natural Gas**

- Well Head
- Processing Plant Inlet, Outlet, and Flare
- Natural Gas, LNG, and NGL Pipeline
- Custody Transfer



ProTech903™ D2

# GALVANIC

APPLIED SCIENCES

### **Extended-Life Tape With No Interferences**



### **Humidifer Provides Faster Response**



### **Large Local Display With LED Indicators**



## **Secure Remote Access With Advanced Diagnostics**



## ProTech903™ D1 / CE

## Lead-Acetate Tape Analyzer for H<sub>2</sub>S / TS

## GALVANIC

APPLIED SCIENCES



#### **ProTech Introduction**

- Lead-Acetate Tape Technology for H<sub>2</sub>S & Total Sulfur
- Manufactured In & Supported From Calgary, AB
- Backed by 40 Years of Experience in Natural Gas

### **Rapid Return-On-Investment**

- Never Miss Unexpected Sour Event Spikes
- Guaranteed Contractual Compliance
- Automate Custody Transfer Validation
- Avoid Pipeline "Lock-Out" From Contamination

### **Measurement Certainty**

- 0.005 ppm LDL Every 3 Minutes
- No Cross Interferences for H<sub>2</sub>S
- Predictive Alarm in ≤ 20 Sec