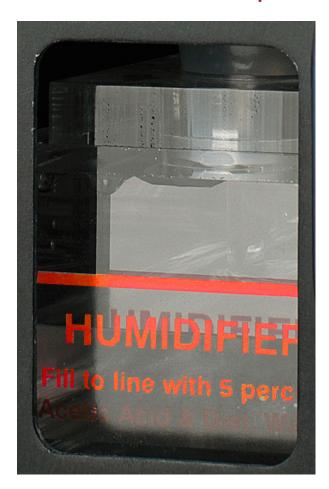

d Sour Event Spikes
- Guaranteed Contractual Compliance
- Automate Custody Transfer Validation
- Avoid Pipeline "Lock-Out" From Contamination

### **Measurement Certainty**

- 0.005 ppm LDL Every 3 Minutes
- No Cross Interferences for H<sub>2</sub>S
- Predictive Alarm in ≤ 20 Seconds
- Wide Over-Range Detection
- Multi-Stream Up to 4 Channel
- 10 Months Data Logging Storage
- CSA Class 1 Div. 2 Certified

### **Key Applications**

#### **Refinery / Petrochemical**

- Flare Emissions
- Catalyst Protection
- Fuel Gas

### **Natural Gas**

- Well Head
- Processing Plant Inlet, Outlet, and Flare
- Natural Gas, LNG, and NGL Pipeline
- Custody Transfer



ProTech903™ D2

# GALVANIC

APPLIED SCIENCES

### **Extended-Life Tape With No Interferences**



### **Humidifer Provides Faster Response**



### **Large Local Display With LED Indicators**



## **Secure Remote Access With Advanced Diagnostics**



## ProTech903™ D1 / CE

## Lead-Acetate Tape Analyzer for H<sub>2</sub>S / TS

## GALVANIC

APPLIED SCIENCES



#### **ProTech Introduction**

- Lead-Acetate Tape Technology for H<sub>2</sub>S & Total Sulfur
- Manufactured In & Supported From Calgary, AB
- Backed by 40 Years of Experience in Natural Gas

### **Rapid Return-On-Investment**

- Never Miss Unexpected Sour Event Spikes
- Guaranteed Contractual Compliance
- Automate Custody Transfer Validation
- Avoid Pipeline "Lock-Out" From Contamination

### **Measurement Certainty**

- 0.005 ppm LDL Every 3 Minutes
- No Cross Interferences for H<sub>2</sub>S
- Predictive Alarm in ≤ 20 Seconds
- Wide Over-Range Detection
- Multi-Strea